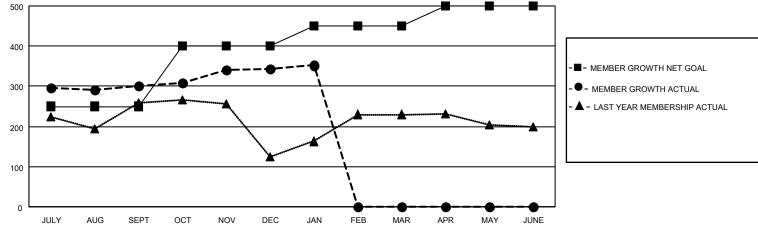

## GOALS AND ACTUAL NEW CLUBS CUMULATIVE

| DROPPED CLUBS: 4 |     | 63 CLUBS OF 88 ADDED 1 OR<br>MORE NEW MEMBERS | GENDER DISTRIBUTION                 |                                  |  |
|------------------|-----|-----------------------------------------------|-------------------------------------|----------------------------------|--|
|                  |     | WORE NEW WEINDERS                             | MALE<br>FEMALE                      | 2,360 (66.22%)<br>1,204 (33.78%) |  |
| DROPPED MEMBERS  |     |                                               | NON BINARY PREFER NOT TO ANSWER     | 0 (0.00%)                        |  |
| DECEASED         | 16  |                                               | THE ENTITY TO ANOWER                | 0 (0.0070)                       |  |
| CLUB CANCELLED   | 19  | CLICK HERE FOR CUMULATIVE                     | TOTAL FAMILY UNIT MEMBERS           | 1,618                            |  |
| OTHER            | 263 | MEMBERSHIP DATA                               |                                     |                                  |  |
| TOTAL 298        |     |                                               | FAMILY MEMBERS PAYING HALF DUES 939 |                                  |  |
|                  |     |                                               |                                     |                                  |  |