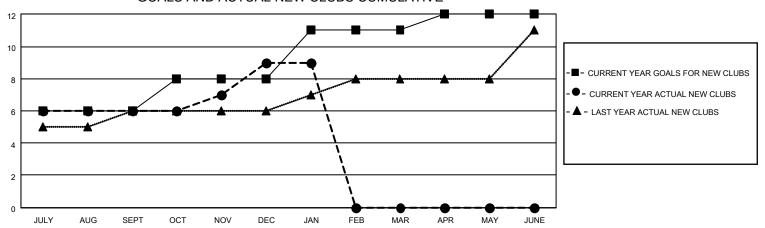

## GOALS AND ACTUAL NEW CLUBS CUMULATIVE

| DROPPED CLUBS: 4 |     | 63 CLUBS OF 88 ADDED 1 OR<br>MORE NEW MEMBERS | GENDER DISTRIBUTION                 |                                  |  |
|------------------|-----|-----------------------------------------------|-------------------------------------|----------------------------------|--|
|                  |     | WORE NEW WEINDERS                             | MALE<br>FEMALE                      | 2,360 (66.22%)<br>1,204 (33.78%) |  |
| DROPPED MEMBERS  |     |                                               | NON BINARY PREFER NOT TO ANSWER     | 0 (0.00%)                        |  |
| DECEASED         | 16  |                                               | THE ENTITY TO ANOWER                | 0 (0.0070)                       |  |
| CLUB CANCELLED   | 19  | CLICK HERE FOR CUMULATIVE                     | TOTAL FAMILY UNIT MEMBERS           | 1,618                            |  |
| OTHER            | 263 | MEMBERSHIP DATA                               |                                     |                                  |  |
| TOTAL 298        |     |                                               | FAMILY MEMBERS PAYING HALF DUES 939 |                                  |  |
|                  |     |                                               |                                     |                                  |  |